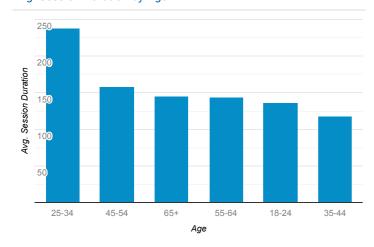

### Basic Data Dashboard Arb.umn.edu (no segmentation)

Feb 16, 2020 - Mar 16, 2020

Some data in this report may have been removed when a threshold was applied. Learn more



#### Users



# Users



#### Avg. Session Duration by Age



#### **Bounce Rate**



## Users by Age and Affinity Category (reach)



#### Sessions by Browser

| Browser           | Sessions |
|-------------------|----------|
| Chrome            | 7,820    |
| Safari            | 7,812    |
| Firefox           | 545      |
| Edge              | 537      |
| Internet Explorer | 435      |
| Safari (in-app)   | 343      |

## Users by Age



### Users by Affinity Category (reach)

| Affinity Category (reach)                          | Users |
|----------------------------------------------------|-------|
| Food & Dining/Cooking Enthusiasts/30 Minute Chef s | 2,701 |
| Media & Entertainment/Book Lovers                  | 2,357 |
| Shoppers/Value Shoppers                            | 2,015 |
| Banking & Finance/Avid Investors                   | 1,935