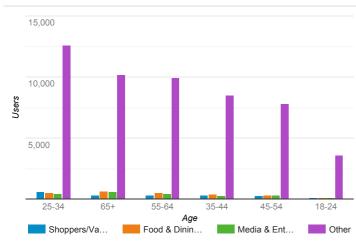

### Basic Data Dashboard Arb.umn.edu (no segmentation)

Feb 16, 2020 - Mar 16, 2020

Some data in this report may have been removed when a threshold was applied. Learn more



#### Users



# Users



#### Avg. Session Duration by Age



#### **Bounce Rate**



## Users by Age and Affinity Category (reach)



#### Sessions by Browser

| Browser           | Sessions |
|-------------------|----------|
| Chrome            | 7,820    |
| Safari            | 7,812    |
| Firefox           | 545      |
| Edge              | 537      |
| Internet Explorer | 435      |
| Safari (in-app)   | 343      |

## Users by Age



### Users by Affinity Category (reach)

| Affinity Category (reach)                          | Users |
|----------------------------------------------------|-------|
| Food & Dining/Cooking Enthusiasts/30 Minute Chef s | 2,701 |
| Media & Entertainment/Book Lovers                  | 2,357 |
| Shoppers/Value Shoppers                            | 2,015 |
| Banking & Finance/Avid Investors                   | 1,935 |
| Travel/Travel Buffs                                | 1,847 |
| Sport