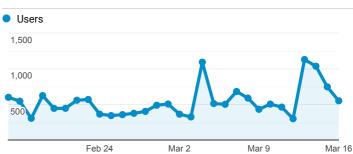

### Basic Data Dashboard Arb.umn.edu (no segmentation)

Feb 16, 2020 - Mar 16, 2020

Some data in this report may have been removed when a threshold was applied. Learn more



#### Users



# Users



#### Avg. Session Duration by Age



#### **Bounce Rate**



## Users by Age and Affinity Category (reach)



#### Sessions by Browser

| Browser           | Sessions |
|-------------------|----------|
| Chrome            | 7,820    |
| Safari            | 7,812    |
| Firefox           | 545      |
| Edge              | 537      |
| Internet Explorer | 435      |
| Safari (in-app)   | 343      |

## Users by Age



### Users by Affinity Category (reach)

| Affinity Category (reach)                          | Users |
|----------------------------------------------------|-------|
| Food & Dining/Cooking Enthusiasts/30 Minute Chef s | 2,701 |
| Media & Entertainment/Book Lovers                  | 2,357 |
| Shoppers/Value Shoppers                            | 2,015 |
| Banking & Finance/Avi