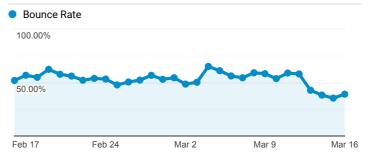

### Basic Data Dashboard Arb.umn.edu (no segmentation)

Feb 16, 2020 - Mar 16, 2020

Some data in this report may have been removed when a threshold was applied. Learn more



#### Users



# Users



#### Avg. Session Duration by Age



#### **Bounce Rate**



## Users by Age and Affinity Category (reach)



#### Sessions by Browser

| Browser           | Sessions |
|-------------------|----------|
| Chrome            | 7,820    |
| Safari            | 7,812    |
| Firefox           | 545      |
| Edge              | 537      |
| Internet Explorer | 435      |
| Safari (in-app)   | 343      |

## Users by Age



### Users by Affinity Category (reach)

| Affinity Category (reach)                          | Users |
|----------------------------------------------------|-------|
| Food & Dining/Cooking Enthusiasts/30 Minute Chef s | 2,701 |
| Media & Entertainment/Book Lovers                  | 2,357 |
| Shoppers/Value Shoppers                            | 2,015 |
| Banking & Finance/Avid Investors                   | 1,935 |
| Travel/Travel Buffs