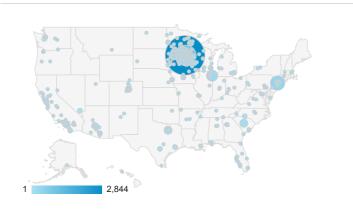

### Basic Data Dashboard Arb.umn.edu (no segmentation)

Feb 16, 2020 - Mar 16, 2020

Some data in this report may have been removed when a threshold was applied. Learn more



#### Users



# Users



#### Avg. Session Duration by Age



#### **Bounce Rate**



## Users by Age and Affinity Category (reach)



#### Sessions by Browser

| Browser           | Sessions |
|-------------------|----------|
| Chrome            | 7,820    |
| Safari            | 7,812    |
| Firefox           | 545      |
| Edge              | 537      |
| Internet Explorer | 435      |
| Safari (in-app)   | 343      |

## Users by Age



### Users by Affinity Category (reach)

| Affinity Category (reach)                          | Users |
|----------------------------------------------------|-------|
| Food & Dining/Cooking Enthusiasts/30 Minute Chef s | 2,701 |
| Media & Entertainment/Book Lovers                  | 2,357 |
| Shoppers/Value Shoppers                            | 2,015 |
| Banking &