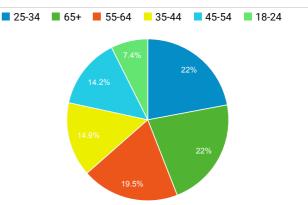

### Basic Data Dashboard Arb.umn.edu (no segmentation)

Feb 16, 2020 - Mar 16, 2020

Some data in this report may have been removed when a threshold was applied. Learn more



#### Users



# Users



#### Avg. Session Duration by Age



#### **Bounce Rate**



## Users by Age and Affinity Category (reach)



#### Sessions by Browser

| Browser           | Sessions |
|-------------------|----------|
| Chrome            | 7,820    |
| Safari            | 7,812    |
| Firefox           | 545      |
| Edge              | 537      |
| Internet Explorer | 435      |
| Safari (in-app)   | 343      |

## Users by Age



### Users by Affinity Category (reach)

| Affinity Category (reach)                          | Users |
|----------------------------------------------------|-------|
| Food & Dining/Cooking Enthusiasts/30 Minute Chef s | 2,701 |
| Media & Entertainment/Book Lovers                  | 2,357 |
| Shoppers/Value Shoppers                            | 2,015 |
| Banking & Finance/Avid Investors                   | 1,935 |
| Travel/Travel Buffs                                | 1,847 |
| Sports & Fitness/Health & Fitness Buffs            | 1,718 |
| Lifestyles & Hobbies/Family-Focused                | 1,694 |
| Lifestyles & Hobbies/Outdoor Enthusiasts           | 1,586 |
| Lifestyles & Hobbies/Green Living Enthusiasts      | 1,581 |
| Media & Entertainment/Movie Lovers                 | 1,581 |

#