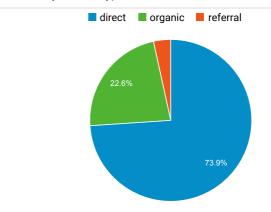

| 3,839     |
| /                                                                | 3,329     |
| /content/maplefest-2020                                          | 2,410     |
| /support/membership                                              | 1,841     |
| /plan-your-visit/hours-admission                                 | 1,457     |
| /content/all-about-dogs                                          | 947       |
| /content/youbetcha-stick-sculpture                               | 483       |
| /content/yoga-gardens                                            | 277       |
| /content/experience-joy-giving                                   | 240       |
| /areas-interest/tashjian-bee-and-pollinator-disco<br>very-center | 195       |

# Sessions by Traffic Type